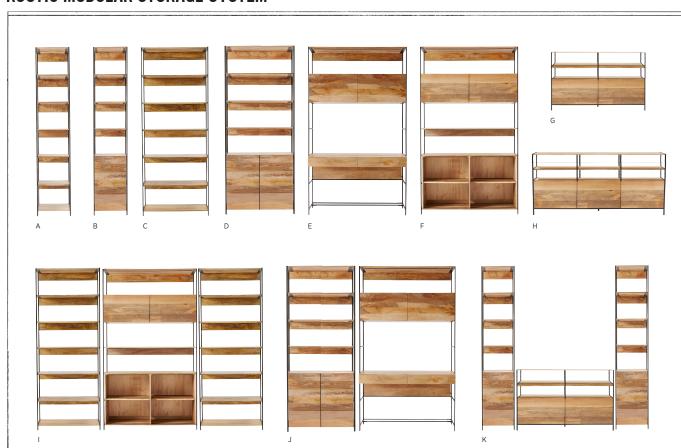

## **RUSTIC MODULAR STORAGE SYSTEM**

## **RUSTIC MODULAR STORAGE SYSTEM**

- $^{\hspace{-0.1em}\mathsf{>}}$  Solid mango wood with natural color variations.
- > Blackened steel frames and legs.
- > Made in India.
- Available in individual pieces or sets; sets receive discounted delivery rates.
- > Assembled upon arrival via In-Home Delivery.
- **A | 17" BOOKSHELF** 17"w x 16"d x 84"h
- B | 17" OPEN + CLOSED STORAGE 17"w x 17"d x 84"h
- C | 33" BOOKSHELF 33"w x 16"d x 84"h

- D | **33" OPEN + CLOSED STORAGE** 33"w x 17"d x 84"h
- E | 49" DESK 49"w x 23"d x 84"h
- F | 49" OPEN + CLOSED STORAGE 49"w x 17"d x 84"h
- G | 49" MEDIA CONSOLE 49"w x 17"d x 30"h
- **H | 67" MEDIA CONSOLE** 67"w x 17"d x 30"h

- I | MODULAR SET 1 (49" OPEN + CLOSED STORAGE, 33" BOOKSHELF x2) 115"w x 17"d x 84"h
- J | MODULAR SET 2 (49" DESK, 33" OPEN + CLOSED STORAGE) 82"w x 23"d x 84"h
- K | MODULAR SET 3 (49" MEDIA CONSOLE, 17" OPEN + CLOSED STORAGE x2) 83"w x 17"d x 84"h